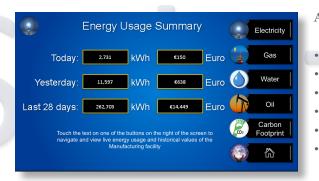

### ENERGY MONITORING AND CONSERVATION

Understanding where and when energy is used in your business is the first step to efficiently managing energy resources. We can then help you target the high cost areas of your business for process improvement.

At ICS we offer energy conservation solutions that allow you to:

- Track water, power, gas and oil usage
- Pinpoint where and when energy is being used
- Identify inefficient resource usage
  - Cut costs by optimising your energy use
- Reduce your carbon footprint

•

•

•

Provide real-time and historical trends and reports of energy consumption

Integrated Control Solutions

**Distributors for:** 

ICS

**SICK** Sensor Intelligence.