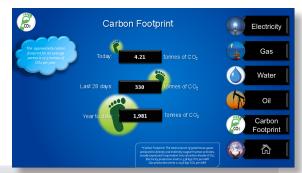

### ENERGY MONITORING AND CONSERVATION

Understanding where and when energy is used in your business is the first step to efficiently managing energy resources. We can then help you target the high cost areas of your business for process improvement.

At ICS we offer energy conservation solutions that allow you to:

- Track water, power, gas and oil usage
- Pinpoint where and when energy is being used
- Identify inefficient resource usage
  - Cut costs by optimising your energy use
- Reduce your carbon footprint

•

•

•

Provide real-time and historical trends and reports of energy consumption

Integrated Control Solutions

**Distributors for:** 

ICS

**SICK** Sensor Intelligence.